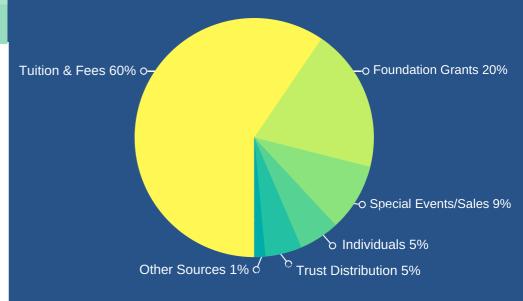

# Audited Financial Statement 2016-17 Revenue & Expenses For the Year Ended June 30, 2017

# **REVENUE**

| Tuition & Fees       | \$ 1,149,393 |
|----------------------|--------------|
| Foundation Grants    | \$ 375,485   |
| Special Events/Sales | \$ 176,428   |
| Individuals          | \$ 105,678   |
| Trust Distributions  | \$ 95,939    |
| Other Sources        | \$ 28,699    |
| TOTAL                | \$ 1,931,622 |

# 2016-17 REVENUE