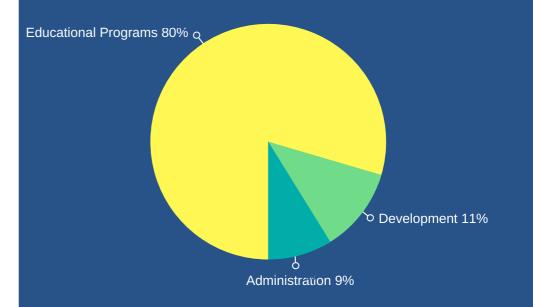

# Audited Financial Statement 2016-17 Revenue & Expenses For the Year Ended June 30, 2017

# **EXPENSE**

| Educational Programs\$ | 1,431,966  |
|------------------------|------------|
| Development            | \$ 209,244 |
| Administration         | \$ 158,889 |
| TOTAL\$                | 1,800,099  |

# 2016-17 EXPENSE