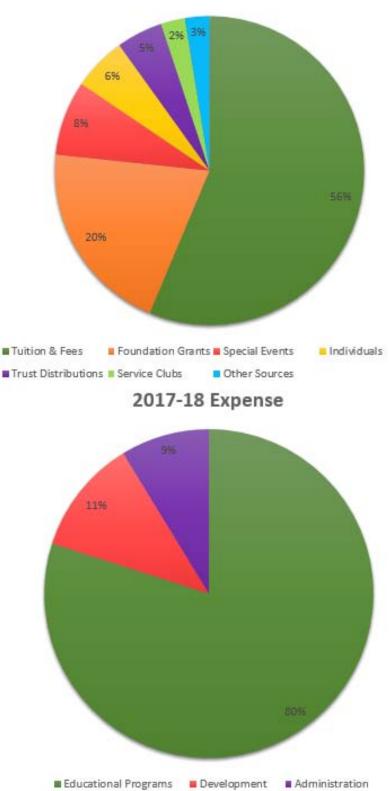

#### Revenue

| Tuition & Fees       | \$1, | 165,238  |
|----------------------|------|----------|
| Foundation Grants    | \$   | 420,742  |
| Special Events/Sales | . \$ | 161,580  |
| Individuals          | \$   | 116,038  |
| Trust Distributions  | . \$ | 100,070  |
| Service Clubs        | \$   | 52, 252  |
| Other Sources        | . \$ | 52, 795  |
| TOTAL                | \$ 2 | ,068,715 |

## **Expense**

| Educational Programs | \$1 | ,522, | 612 |
|----------------------|-----|-------|-----|
| Development          | \$  | 216,  | 385 |
| Administration       | \$  | 165,  | 942 |
| TOTAL                | \$1 | ,904, | 939 |

Net Income Total ..... \$ 163,776