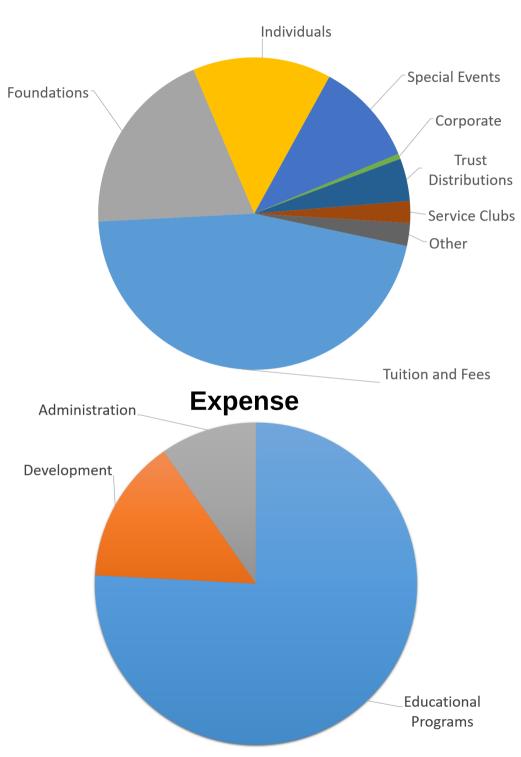

### Revenue

| 110101010             |           |
|-----------------------|-----------|
| Tuition & Fees \$     | 1,024,349 |
| Foundations \$        | 434,101   |
| Individuals \$        | 321,010   |
| Special Events \$     | 239,903   |
| Corporate \$          | 12,372    |
| Trust Distributions\$ | 98,546    |
| Service Clubs\$       | 50,669    |
| Other \$              | 52,587    |
| Total \$              | 2,233,537 |

(does not include \$500,000 capital grant from State of Oregon for HVAC, etc)

### **Expense**

| Educational Programs\$ | 1,606,342 |
|------------------------|-----------|
| Development\$          | 306,561   |
| Administration \$      | 205,516   |
| Total \$               | 2,118,419 |
|                        |           |
|                        |           |

115,118

Net Income to Reserves ...... \$